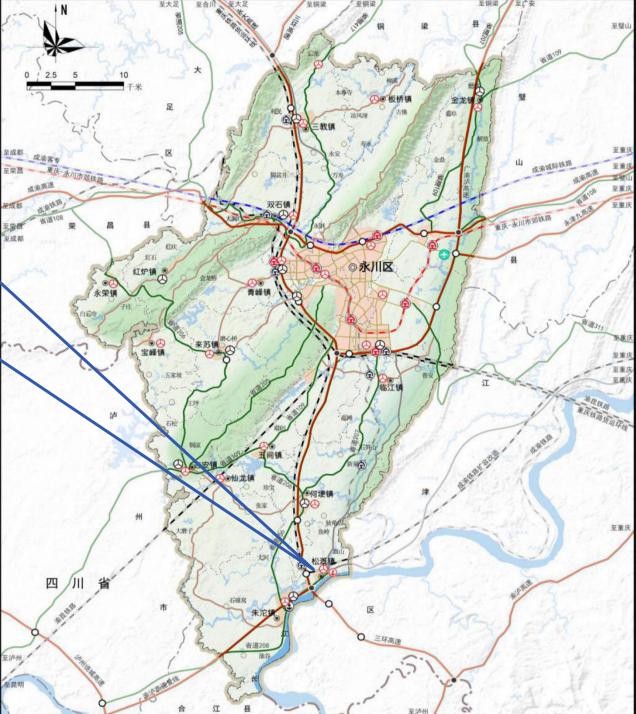

## II. Yongchuan - vehicles, ships and waterway to the sea

multi-dementional transportation hub of highway, railway, waterway and airway

#### freeway:

- one circle, ten lines
- the only district/county with a freeway circle outside the urban area of Chongqing

#### Railway:

- Chengdu-Chongqing high-speed railway: 15 min to Chongqing, 50 min to Chengdu
- Chongqing-Kunming high-speed railway: 7 hrs to Beijing, 2 hrs to Kunming
- the only district/county with 2 high– speed raiway stations outside the urban area of Chongqing