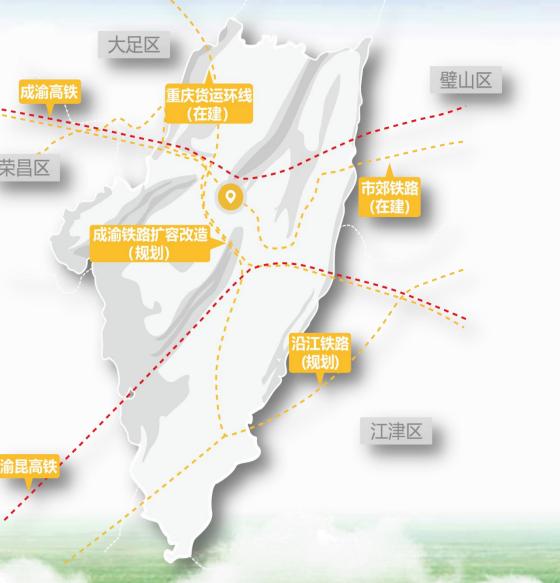

## II. Yongchuan - vehicles, ships and waterway to the sea

multi-dementional transportation hub of highway, railway, waterway and airway

#### freeway:

- one circle, ten lines
- the only district/county with a freeway circle outside the urban area of Chongqing

#### Railway:

- Chengdu-Chongqing high-speed railway: 15 min to Chongqing, 50 min to Chengdu
- Chongqing-Kunming high-speed railway: 7 hrs to Beijing, 2 hrs to Kunming
- the only district/county with 2 high– speed raiway stations outside the urban area of Chongqing