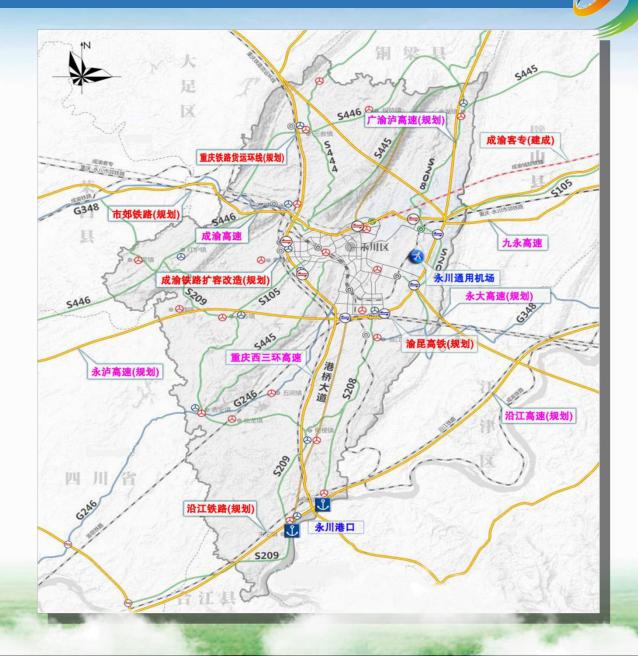

## II. Yongchuan - vehicles, ships and waterway to the sea

multi-dementional transportation hub of highway, railway, waterway and airway

#### freeway:

- one circle, ten lines
- the only district/county with a freeway circle outside the urban area of Chongqing

#### Railway:

- Chengdu-Chongqing high-speed railway: 15 min to Chongqing, 50 min to Chengdu
- Chongqing-Kunming high-speed railway: 7 hrs to Beijing, 2 hrs to Kunming
- the only district/county with 2 high– speed raiway stations outside the urban area of Chongqing

#### Yongchuan Port:

One of the 9 critical ports at the upstream of the Yangtze River defined in the Plan of the Yangtze River Economic Belt, released by the State Council

II. Yongchuan – vehicles, ships and waterway to the sea

Yongchuan general aviation airport:

- Project started in 2017 to build 3800m runway
- Estimated to be open to service in
  October